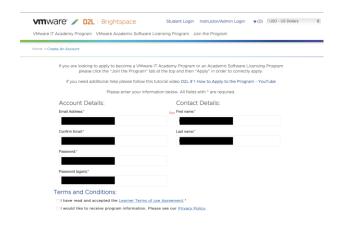

5. Fill in your account details then click on the Create Account button which will take you to this page

| Application Course Merchant v4.0 by Connected Shopping Ltd. is trying to access your information. Would you like to proceed? Do not ask me again for this application |
|-----------------------------------------------------------------------------------------------------------------------------------------------------------------------|
| Continue                                                                                                                                                              |