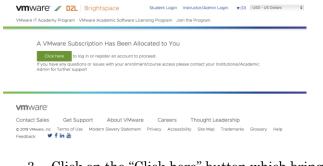

 Weare IT Academy Program
 Veare Literating Program
 v(t)
 VISO - US Dollar
 i

 Weare IT Academy Program
 Veare Academic Software Literating Program
 Join the Program
 v(t)
 VISO - US Dollar
 i

 Weare IT Academy Any Constrainty Constrainty
 Veare Academic Software Literating Program
 Join the Program
 Veare IT Academy Admin already registered you to a class on the DA Join Program
 The program and the program
 Veare IT Academy Admin already registered you to a class on the DA Join Program
 Veare It and the program
 Veare 4. Click on the green "Register" button that will take you to this page