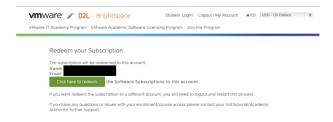

6. Click continue which will take you to this page

7. Make sure your information is correct and click on the "Click here to redeem" button which will take you to this page

8. Click on the <u>blue highlighted</u> "Click here to go to your courses at D2L Brightspace" which will take you to this page