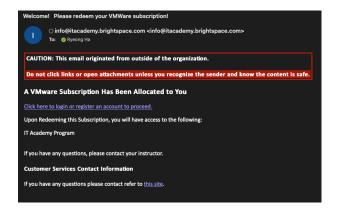

## **VMWare Instructions**

1. You will first receive an email like the one below.

2. Click on the "Click here to login or register and account to proceed." Link. This will bring you to this site.

3. Click on the "Click here" button which brings you to this page

 Weare IT Academy Program
 Veare Literating Program
 v(t)
 VISO - US Dollar
 i

 Weare IT Academy Program
 Veare Academic Software Literating Program
 Join the Program
 v(t)
 VISO - US Dollar
 i

 Weare IT Academy Any Constrainty Constrainty
 Veare Academic Software Literating Program
 Join the Program
 Veare IT Academy Admin already registered you to a class on the DA Join Program
 The program and the program
 Veare IT Academy Admin already registered you to a class on the DA Join Program
 Veare It and the program
 Veare 4. Click on the green "Register" button that will take you to this page